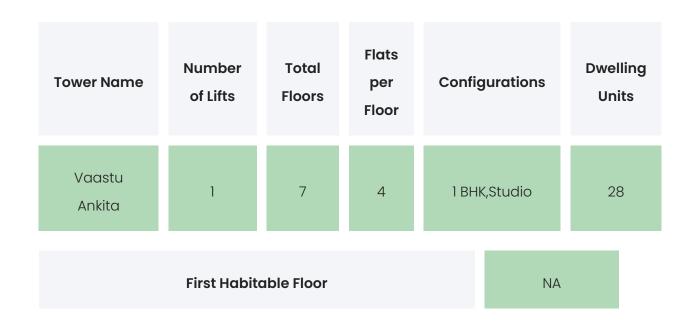

### PROJECT & AMENITIES

| Time Line                        | Size     | Typography   |
|----------------------------------|----------|--------------|
| Completed on 31st December, 2021 | 600 Sqmt | 1 BHK,Studio |