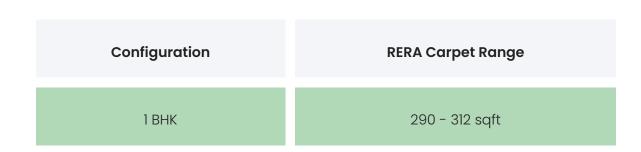

### FLAT INTERIORS

| Studio           | 193 - 215 sc | ıft |
|------------------|--------------|-----|
| Floor To Ceiling | Height       | NA  |
| Views Availa     | NA           |     |

| Flooring                     | Vitrified Tiles |
|------------------------------|-----------------|
| Joinery, Fittings & Fixtures | NA              |
| Finishing                    | NA              |
| HVAC Service                 | NA              |
| Technology                   | NA              |
| White Goods                  | NA              |